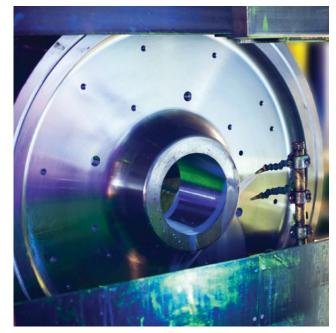

Forged and rolled wheels of widely varying shapes can be produced in sizes ranging from 650mm to 1250mm diameter. A modern C.A.D/C.A.M Q-Form system links design flexibility to manufacturing at the shop floor by generating tooling for forging and rolling and machining programs for the CNC Wheel machining centres. Sophisticated inspection techniques and accredited quality assurance systems ensure optimum product quality for our customers.

Photographs shown are representative only of typical applications and are current as of August, 2023. This publication is not an offer to trade and shall not form any part of the trading terms in any transaction.