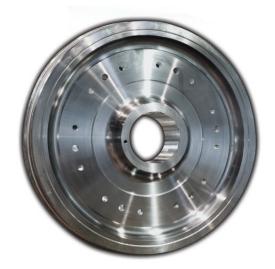

# Passenger Car Railway Wheels Overview

Molycop (formerly Comsteel) produces forged and rolled railway wheels to International Standards for all passenger wheel configurations. New materials for specific passenger applications have been developed by Molycop, delivering improved performance and safety.

Forged and rolled wheels of widely varying shapes can be produced in sizes ranging from 650mm to 1250mm diameter. A modern C.A.D/C.A.M Q-Form system links design flexibility to manufacturing at the shop floor by generating tooling for forging and rolling and machining programs for the CNC Wheel machining centres. Sophisticated inspection techniques and accredited quality assurance systems ensure optimum product quality for our customers.