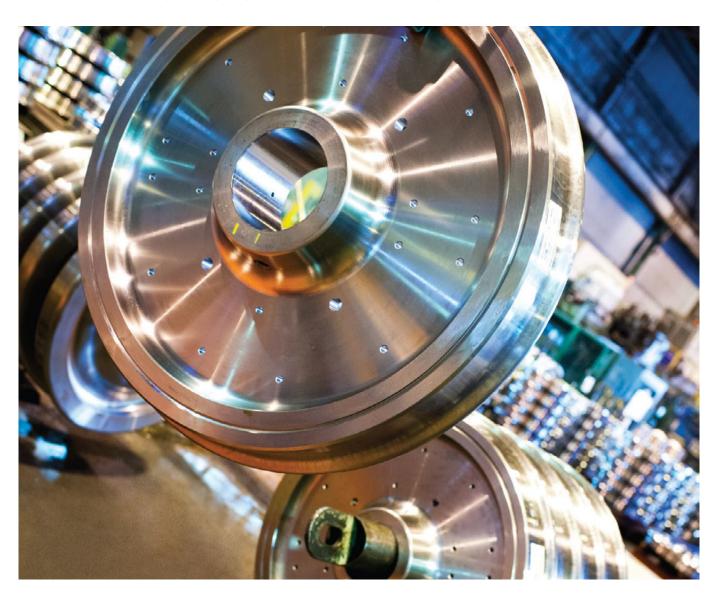

# Passenger Car Railway Wheels Overview

Molycop (formerly Comsteel) produces forged and rolled railway wheels to International Standards for all passenger wheel configurations. New materials for specific passenger applications have been developed by Molycop, delivering improved performance and safety.

Forged and rolled wheels of widely varying shapes can be produced in sizes ranging from 650mm to 1250mm diameter. A modern C.A.D/C.A.M Q-Form system links design flexibility to manufacturing at the shop floor by generating tooling for forging and rolling and machining programs for the CNC Wheel machining centres. Sophisticated inspection techniques and accredited quality assurance systems ensure optimum product quality for our customers.