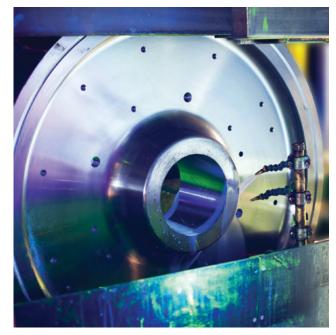

Forged and rolled wheels of widely varying shapes can be produced in sizes ranging from 650mm to 1250mm diameter. A modern C.A.D/C.A.M Q-Form system links design flexibility to manufacturing at the shop floor by generating tooling for forging and rolling and machining programs for the CNC Wheel machining centres. Sophisticated inspection techniques and accredited quality assurance systems ensure optimum product quality for our customers.