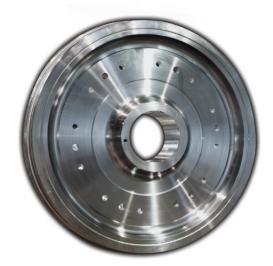

## Passenger Car Railway Wheels Overview

Molycop (formerly Comsteel) produces forged and rolled railway wheels to International Standards for all passenger wheel configurations. New materials for specific passenger applications have been developed by Molycop, delivering improved performance and safety.

Forged and rolled wheels of widely varying shapes can be produced in sizes ranging from 650mm to 1250mm diameter. A modern C.A.D/C.A.M Q-Form system links design flexibility to manufacturing at the shop floor by generating tooling for forging and rolling and machining programs for the CNC Wheel machining centres. Sophisticated inspection techniques and accredited quality assurance systems ensure optimum product quality for our customers.