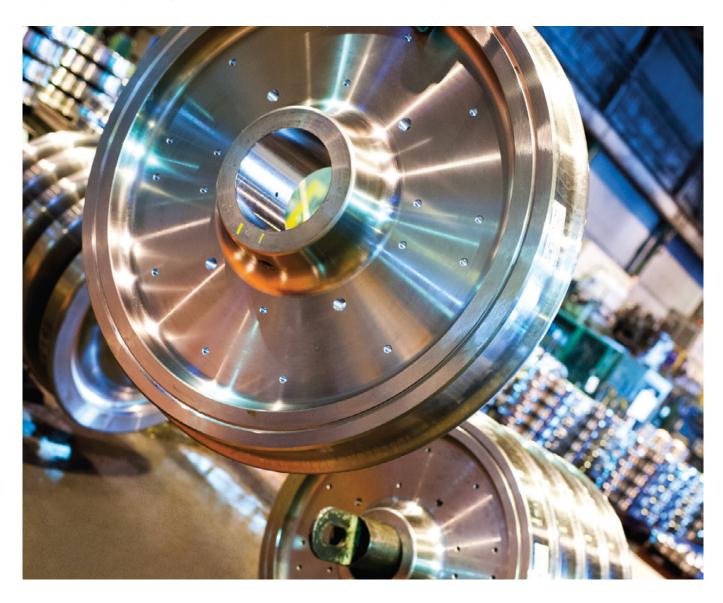

## Passenger Car Railway Wheels Overview

Molycop (formerly Comsteel) produces forged and rolled railway wheels to International Standards for all passenger wheel configurations. New materials for specific passenger applications have been developed by Molycop, delivering improved performance and safety.

Forged and rolled wheels of widely varying shapes can be produced in sizes ranging from 650mm to 1250mm diameter. A modern C.A.D/C.A.M Q-Form system links design flexibility to manufacturing at the shop floor by generating tooling for forging and rolling and machining programs for the CNC Wheel machining centres. Sophisticated inspection techniques and accredited quality assurance systems ensure optimum product quality for our customers.