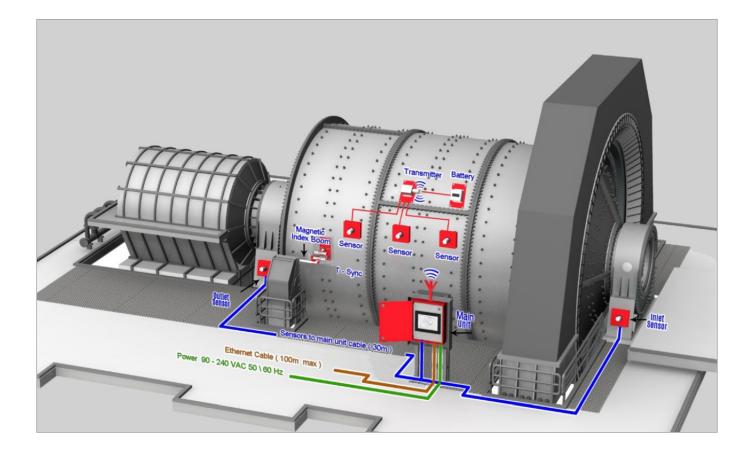

#### MillSlicer

Unleashing Precision Measurement Experience the power of MillSlicer, an advanced measurement equipment that utilises vibration sensors mounted on the mill shell. This state-of-the-art technology captures crucial data, including angular impact intensity, maximum impact angle, and centroid of impacts. With this precise information at your fingertips, MillSlicer enables your mills to achieve enhanced efficiency, increased productivity, and outstanding performance. Harness the full potential of your operation with MillSlicer's advanced measurement capabilities.