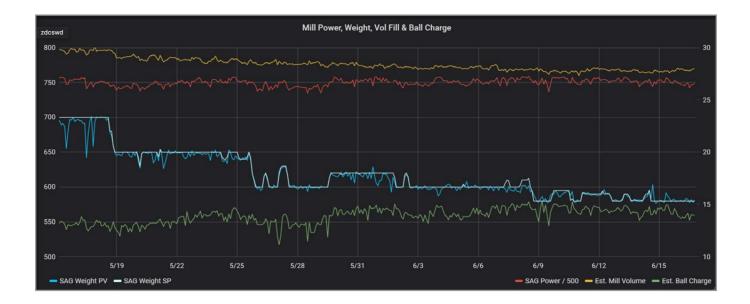

#### **VIP Data Platform**

Unleashing Real-Time Insights Embrace the future with our VIP Data Platform, a secure cloud-based software solution. Seamlessly integrating live operating data, this powerful platform empowers mining companies with real-time visualisation and data analytics. With the VIP Data Platform, you can monitor charge volume and steel charge during operation, allowing for dynamic adjustments and continuous performance improvement. Unlock the power of real-time insights to optimise your mining processes and stay one step ahead of the competition.