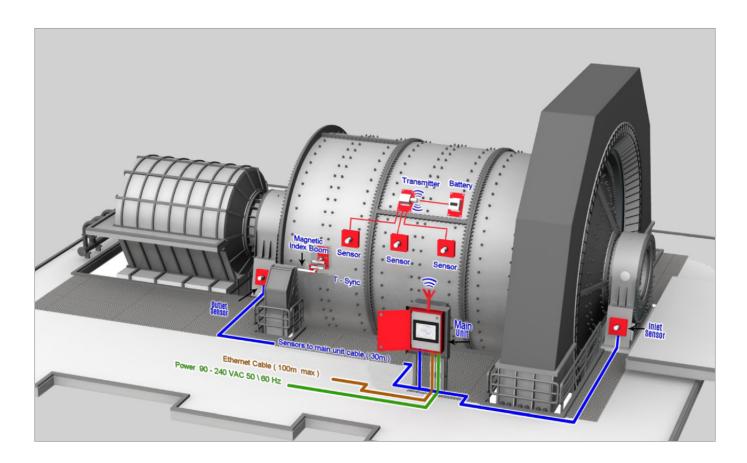

#### **MillSlicer**

Unleashing Precision Measurement Experience the power of MillSlicer, an advanced measurement equipment that utilises vibration sensors mounted on the mill shell. This state-of-the-art technology captures crucial data, including angular impact intensity, maximum impact angle, and centroid of impacts. With this precise information at your fingertips, MillSlicer enables your mills to achieve enhanced efficiency, increased productivity, and outstanding performance. Harness the full potential of your operation with MillSlicer's advanced measurement capabilities.

#### **VIP Data Platform**

Unleashing Real-Time Insights Embrace the future with our VIP Data Platform, a secure cloud-based software solution. Seamlessly integrating live operating data, this powerful platform empowers mining companies with real-time visualisation and data analytics. With the VIP Data Platform, you can monitor charge volume and steel charge during operation, allowing for dynamic adjustments and continuous performance improvement. Unlock the power of real-time insights to optimise your mining processes and stay one step ahead of the competition.