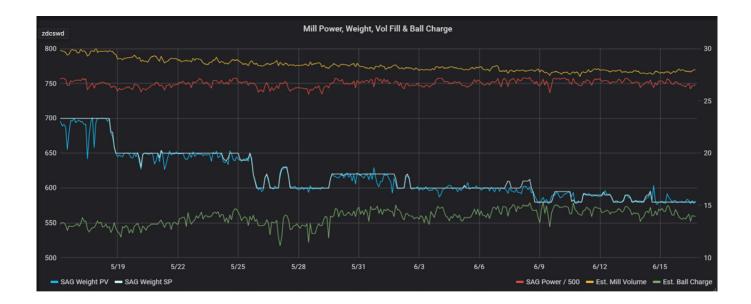

#### **VIP Data Platform**

Unleashing Real-Time Insights Embrace the future with our VIP Data Platform, a secure cloud-based software solution. Seamlessly integrating live operating data, this powerful platform empowers mining companies with real-time visualisation and data analytics. With the VIP Data Platform, you can monitor charge volume and steel charge during operation, allowing for dynamic adjustments and continuous performance improvement. Unlock the power of real-time insights to optimise your mining processes and stay one step ahead of the competition.